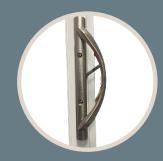

#### **ADDED SECURITY**

Heavy-duty triple-point locking hardware secures the door at three points, keeping your home, and family, safer and more secure

#### ADDED SECURITY

For added security, Vytex's multi-point locking system secures the door at two points. It has earned the industry's highest recognized security rating.

\* 7000 Series available in white finish only.