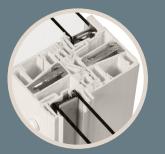

#### MAXIMUM INSULATING CAPABILITIES

Three high-performance, Low-E glass options, Super Spacer® warm edge spacer system and our specially formulated VyFoam™, in frame and sash, offer ENERGY STAR® rated insulation. Multi-chambered insulating frames and weather-stripped interlocks help prevent drafts, leaks, and noise from entering your home.

#### **EXCEPTIONAL INSULATING CAPABILITIES**

Our 3/4" insulated glass, multi-chambered insulating frames, DuraTex<sup>TM</sup> warm edge spacer system, and weather-stripped interlocks, keep drafts, leaks, and noise from entering your home.