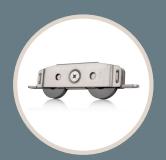

### EASY & SMOOTH OPERATION

Exclusive sliding system featuring adjustable dual tandem 1" wheels ensures smooth, easy and quiet operation.

### EASY & SMOOTH OPERATION

Adjustable tandem wheels for smooth operation.