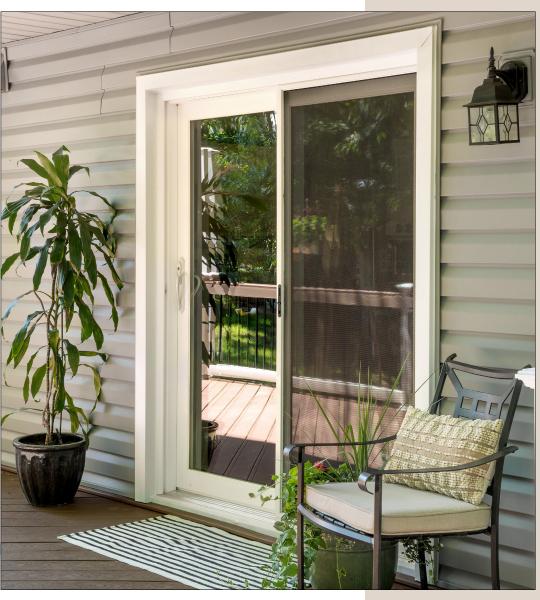

## INVITE THE OUTDOORS IN

here's no better way to invite the feeling of the outdoors in than with Vytex's sliding patio doors. Made with the highest-quality materials and manufactured to superior standards, they're guaranteed to last.

Vytex offers two distinctive patio door designs to give your home a fresh, sophisticated style. Engineered for exceptional durability and cost-saving energy efficiency, our patio doors will improve the comfort and beauty of your home.



### SIGNATURE SERIES

# FEATURES & PERFORMANCE

#### **DURABILITY & DEPENDABILITY**

Specially formulated PVC prevents scratching and denting, full-height steel reinforced meeting rails provide extra strength and fusion welded sash and frame offer long-lasting durability.

#### MAXIMUM INSULATING CAPABILITIES

Three high-performance, Low-E glass options, Super Spacer® warm edge spacer system and our specially formulated VyFoam™, in frame and sash, offer ENERGY STAR® rated insulation. Multi-chambered insulating frames and weather-stripped interlocks help prevent drafts, leaks, and noise from entering your home.

#### **ADDED SECURITY**

Heavy-duty triple-point locking hardware secures the door at three points, keeping your home, and family, safer and more secure





### BETWEEN THE GLASS