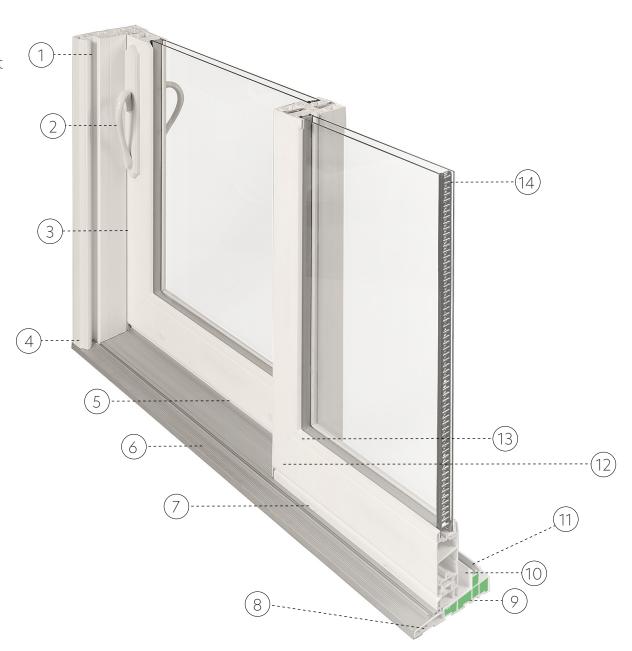

- 1. Sculpted Exterior Frame Detail
- 2. Designer Handle
- 3. Stainless Steel Multi-Point Locking System
- 4. Knock-Down Frame For Ease of Installation
- 5. Adjustable Dual Tandem Rollers
- 6. Aluminum Threshold
- 7. Custom-Designed Drainage System
- 8. Multi-Chambered Frame
- 9. VyFoam™ Insulation
- 10. High-Performance Sill Dam
- 11. Steel Roller Cover For Smooth Operation
- 12. Fusion-Welded Sash
- 13. Beveled Exterior Sash
- 14. Super Spacer® Warm-Edge Spacer System