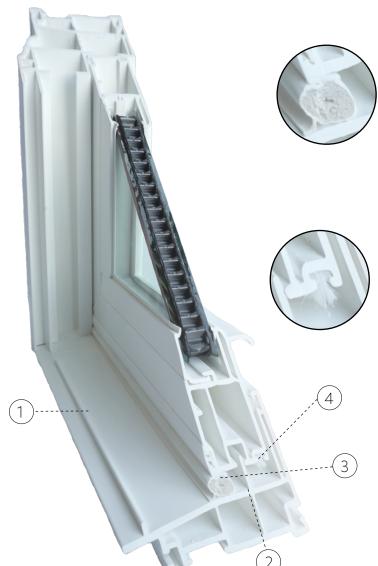

# A CLOSER LOOK

Backed by years of innovation and experience, our windows offers exceptional insulation capabilities with the promise of long-lasting durability. We've carefully designed every detail of the window to meet or exceed industry standards and to offer the highest quality performance possible. You can purchase our windows with peace of mind knowing they'll last.

### 1. 5 DEGREE SLOPED SILL

Our carefully designed slope sill is the optimal angle for water runoff and to prevent air infiltration.

### 2. BOTTOM SASH INTERLOCK

Our innovative bottom sash interlock ensures a tighter seal helping to reduce drafts and decrease your energy bills. Provides structural strength during heavy wind loads by locking the sash in place.

### 3. Q-LON COMPRESSION GASKET

Our Q-lon, memory foam, compression bulb-seal gasket is the most energyefficient weatherstripping currently used in the industry today. It adds barriers and diversions to help prevent water infiltration and drafts.

### 4. TRIPLE FIN WEATHERSTRIPPING

Our anti bacterial protected weatherstripping has three fins to create more barriers and diversions for water and air penetration. It helps prevent allergy triggers such as dust, mold, mildew, pollen and bacteria.