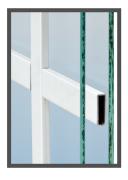

### ADVANCED LOCKING SYSTEM

Deluxe limit lock provides added security while using the window for ventilation. Cam-type lock and keeper pulls and keeps your window sashes tightly together for a complete weather-tight seal.