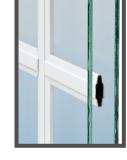

### ADVANCED LOCKING SYSTEM

Deluxe limit lock provides added security while using the window for ventilation. Cam-type lock and keeper pulls and keeps your window sashes tightly together for a complete weather-tight seal.