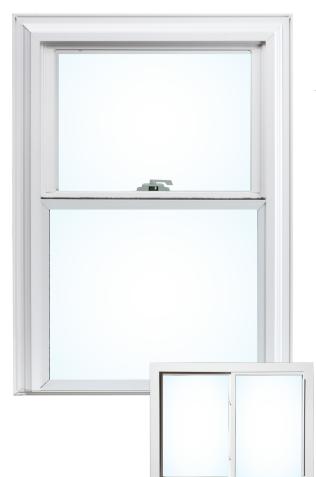

### WELDED SASH & FRAME

Welded sash and frame corners mean longlasting durability and dependability.

### CLEAN WITH EASE

Both sashes are designed to tilt inward for accessibility and easy cleaning.

# CONSTANT FORCE BALANCES

Stainless steel constant force balance system allows for easy, fingertip operation on even the largest double hung.