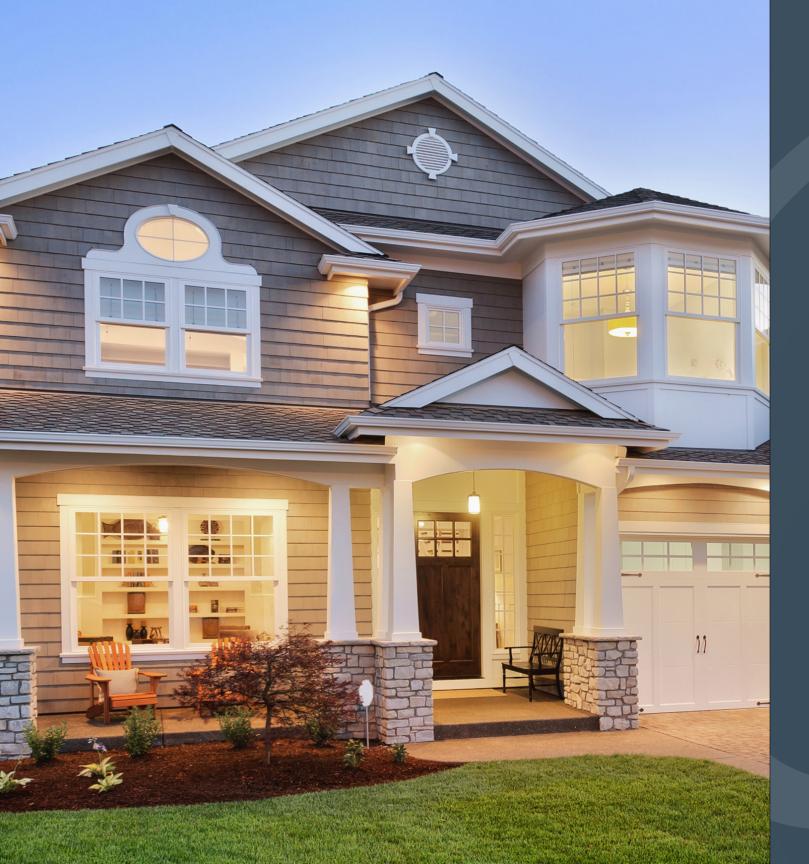

# JEORGETOWN SERIES

The Ultimate in Quality & Durability

# FORM MEETS FUNCTION

he Georgetown Series is a masterpiece of energy-efficiency with design details that add beauty and functionality to any home. Its unique construction and technologically-advanced features help maintain the comfort levels in your home while keeping your energy costs low. Custom built to perfection, the Georgetown Series combines style and strength to give you beautiful, long-lasting windows you can be proud of.